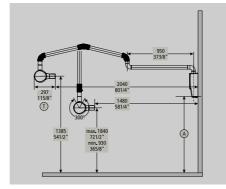

## Technical data

| Heliodent Plus                 |                                                                                                                                                                                                                              |  |  |  |
|--------------------------------|------------------------------------------------------------------------------------------------------------------------------------------------------------------------------------------------------------------------------|--|--|--|
| Generator type                 | High-frequency generator for constant high voltage                                                                                                                                                                           |  |  |  |
| Tube voltage                   | Adjustable between 60 kV and 70 kV                                                                                                                                                                                           |  |  |  |
| Tube current                   | 7 mA                                                                                                                                                                                                                         |  |  |  |
| Focal spot                     | 0.4 (IEC 336)                                                                                                                                                                                                                |  |  |  |
| Line voltage                   | 120-240 V ± 10 % without switching, 50/60 Hz                                                                                                                                                                                 |  |  |  |
| Exposure time                  | Incrementally adjustable from 0.01 to 3.2 s                                                                                                                                                                                  |  |  |  |
| Detector media                 | Preset for film and Xios XG Supreme sensors, exposure times can be individually adjusted, also for imaging plates and other sensor systems                                                                                   |  |  |  |
| Display                        | Multicolored display to show the different system states                                                                                                                                                                     |  |  |  |
| Focus-to-skin distance         | Standard 20 cm, optional 30 cm                                                                                                                                                                                               |  |  |  |
| Available installation options | Wall-mounted installation with three arm lengths, model mounted on treatment center, instal-<br>lation with manual release, remote control or remote timer, ceiling model, ceiling combination<br>with LEDview, mobile model |  |  |  |

Heliodent Plus, long support arm\*

Heliodent Plus, extra long support arm\*

| Xios XG Supreme                    |                                                       |  |  |  |
|------------------------------------|-------------------------------------------------------|--|--|--|
| Sensors                            |                                                       |  |  |  |
| Sensor 0: Active surface           | 18 mm x 24 mm                                         |  |  |  |
| Sensor 0: Overall dimensions       | 23.6 mm x 32 mm x 7.5 mm                              |  |  |  |
| Sensor 1: Active surface           | 20 mm x 30 mm                                         |  |  |  |
| Sensor 1: Overall dimensions       | 25.4 mm x 38.3 mm x 7.5 mm                            |  |  |  |
| Sensor 2: Active surface           | 25.6 mm x 36 mm                                       |  |  |  |
| Sensor 2: Overall dimensions       | 31.2 mm x 43 mm x 7.5 mm                              |  |  |  |
| Physical pixel size                | 15 μm                                                 |  |  |  |
| Measured resolution                | 28 lp/mm                                              |  |  |  |
| Theoretical resolution             | 33 lp/mm                                              |  |  |  |
| Sensor cable length                | Up to max. 2.7 m                                      |  |  |  |
| USB interface                      |                                                       |  |  |  |
| USB port of USB interface          | USB 3                                                 |  |  |  |
| Power supply                       | USB port                                              |  |  |  |
| WiFi                               |                                                       |  |  |  |
| Technology                         | IEEE 802.11b/g                                        |  |  |  |
| Charging station for WiFi function | Storage device and charger<br>with LED status display |  |  |  |