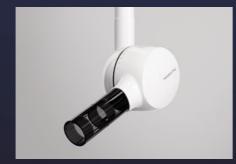

# Heliodent Plus

The Heliodent Plus intraoral X-ray unit allows for optimal functionality in every practice. The modularity of its installation options and its image quality surpass every expectation.

### Smart design for stable positioning and ultimate image quality

Heliodent Plus offers a 0.4 mm focal spot and vibration-free components to ideally support your workflow.