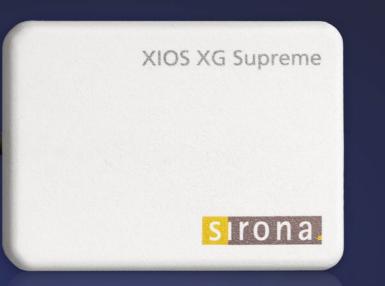

# Xios XG Supreme

With 33 lp/mm\* and a CSI scintillator, the Xios XG Supreme sensor provides a reliable partner for any practice. High-quality images with the convenience of immediate availability on your computer for diagnosis.

## Advantages:

- Premium image quality
- Dynamic sharpening slider for individual image optimization
- Easy cable exchange
- ▶ Optimized USB data transfer