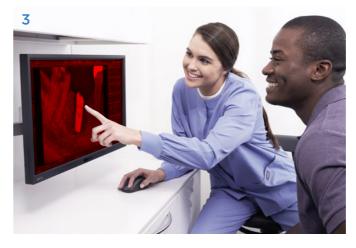

# Xios XG Supreme

With 33 lp/mm\* and a CSI scintillator, the Xios XG Supreme sensor provides a reliable partner for any practice. High-quality images with the convenience of immediate availability on your computer for diagnosis.