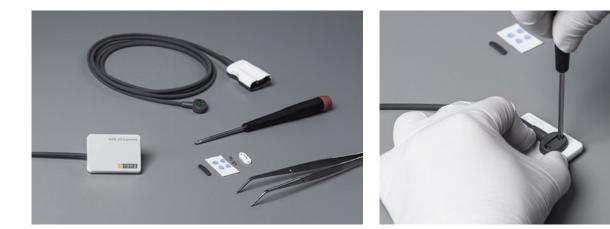

## Exchangeable cable

Cables cost a fraction of the price of a new sensor and can be purchased at any time ensuring no lost productivity for the user should a cable be damaged. The damaged cable can be replaced within minutes just by loosening two screws and you can do this completely chairside - protecting your investment without missing a beat.

#### Sensor cable exchange

Multiple cable lengths and an easy-to-change cable help to provide flexibility in your workflow and extra security on your investment making sure you're never left without a sensor.