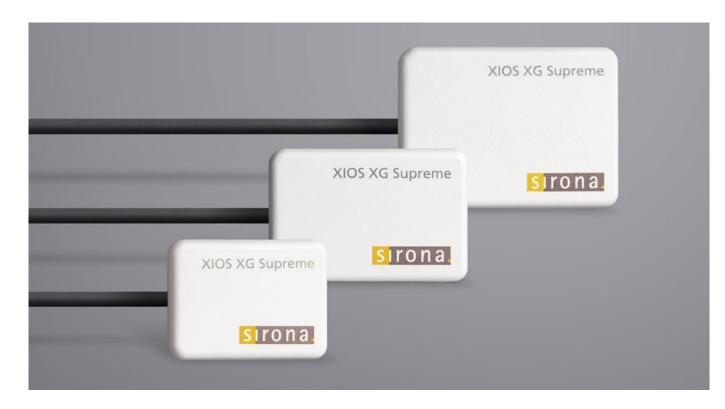

#### Multiple sensor sizes

Xios XG Supreme sensors are available in three different sizes:

- Size 2: Adult bitewing and single tooth images
- Size 1: Single tooth images for smaller adults, patients with a shallow palate and bitewings for larger children
- Size O: Pediatric images

#### Multiple sizes