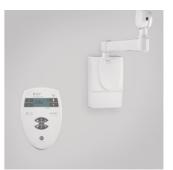

# Heliodent Plus

The Heliodent Plus intraoral X-ray unit allows for optimal functionality in every practice. The modularity of its installation options and its image quality surpass every expectation.

## Advantages:

- ▶ Safe and intuitive operation
- ► Flexibility with three optional arm lengths
- Remote functionality
- Robust quality ensuring durability and security of investment

### Smart design for stable positioning and ultimate image quality

Heliodent Plus offers a 0.4 mm focal spot and vibration-free components to ideally support your workflow.

#### Intuitive and flexible

Significantly reduce obstacles with clear user options and numerous installation configurations, the Heliodent Plus provides a reliable partner for a truly flexible workflow supporting the unique needs of your practice.