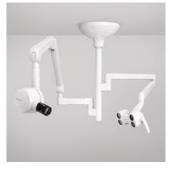

# Heliodent Plus

The Heliodent Plus intraoral X-ray unit allows for optimal functionality in every practice. The modularity of its installation options and its image quality surpass every expectation.

## Sophisticated installation

Thanks to its various installation options, the Heliodent Plus can be easily adapted to fit every X-ray situation, regardless of a room's dimensions or layout. Whether your unit is a wall model, ceiling mount, attached to the Dentsply Sirona treatment center or is a mobile unit, we provide options to support each unique workflow.

Wall model

Remote Control

Heliodent Plus on the treatment center

Heliodent Plus with mobile stand

20 cm standard cone

Round cone extension, 30 cm

Remote Timer

Manual release

Heliodent Plus with ceiling mount

Square cone extension, 30 cm

Ceiling combination with LEDview Plus

Configure your Heliodent Plus at www.heliodentconfigurator.com