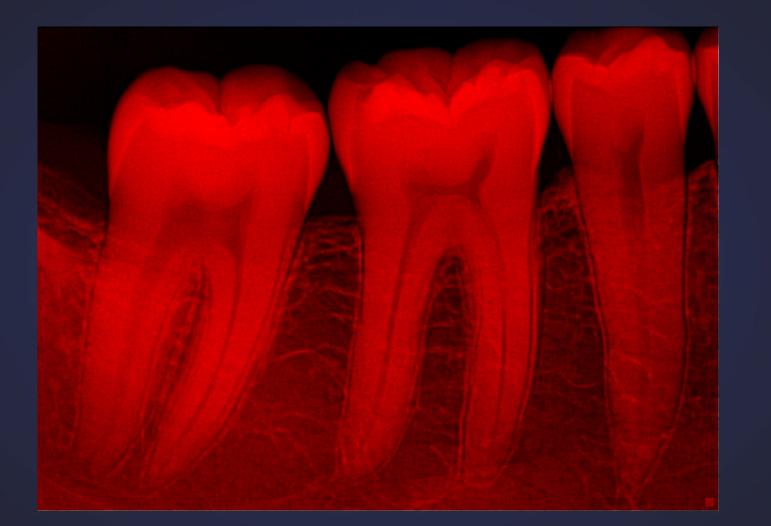

## Focus on exceptional image quality

Be it the sensors or X-ray generators, the image quality from Dentsply Sirona's intraoral imaging portfolio speaks for itself. Using the lowest dose necessary according to the ALARA\* principle is just another reason why our intraoral X-rays are an excellent fit for your practice.

# Xios XG Supreme

With 33 lp/mm\* and a CSI scintillator, the Xios XG Supreme sensor provides a reliable partner for any practice. High-quality images with the convenience of immediate availability on your computer for diagnosis.

## Proven image sharpness

Outstanding image quality is just the beginning with Xios XG Supreme intraoral sensors. The dynamic sharpening slider allows you to adjust your diagnostic settings in terms of sharpness. Additional slider options are available for modifications in brightness and contrast. After configuration, images are displayed in an efficient way to enhance your diagnostic capabilities, saving you valuable time. With just the click of your mouse, you get the right image for every treatment situation and ultimate clinical support.