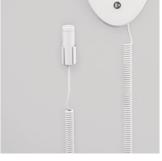

# Xios XG Supreme

With 33 lp/mm\* and a CSI scintillator, the Xios XG Supreme sensor provides a reliable partner for any practice. High-quality images with the convenience of immediate availability on your computer for diagnosis.

#### Various cable lengths

The choice of various cable lengths facilitates flexibility, regardless of the operatory size and configuration. **Options:** 90 cm, 180 cm, 270 cm cables

## Exchangeable cable

Cables cost a fraction of the price of a new sensor and can be purchased at any time ensuring no lost productivity for the user should a cable be damaged. The damaged cable can be replaced within minutes just by loosening two screws and you can do this completely chairside - protecting your investment without missing a beat.

#### Sensor cable exchange

Multiple cable lengths and an easy-to-change cable help to provide flexibility in your workflow and extra security on your investment making sure you're never left without a sensor.