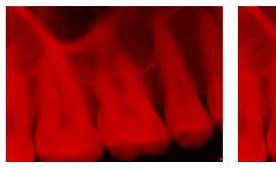

## Focus on exceptional image quality

Be it the sensors or X-ray generators, the image quality from Dentsply Sirona's intraoral imaging portfolio speaks for itself. Using the lowest dose necessary according to the ALARA\* principle is just another reason why our intraoral X-rays are an excellent fit for your practice.

## Proven image sharpness

Outstanding image quality is just the beginning with Xios XG Supreme intraoral sensors. The dynamic sharpening slider allows you to adjust your diagnostic settings in terms of sharpness. Additional slider options are available for modifications in brightness and contrast. After configuration, images are displayed in an efficient way to enhance your diagnostic capabilities, saving you valuable time. With just the click of your mouse, you get the right image for every treatment situation and ultimate clinical support.