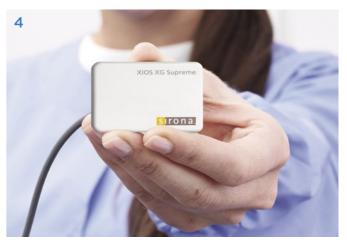

# Sidexis 4 software

The modern and highly intuitive imaging software supports clear diagnosis. With its award-winning user interface, Sidexis 4 promotes an accessible workspace and clear navigation, saving valuable practice time and allowing for optimal patient communication.

## Simplify your digital workflow

Even the best hardware is only truly optimized when paired with the proper software solution. Xios sensors and Sidexis 4 seamlessly integrate to provide ultimate diagnostic support in your practice. With tools such as the dynamic sharpening slider and the clinically specific enhanced filtering options, your images are ready to support your treatment evaluation.