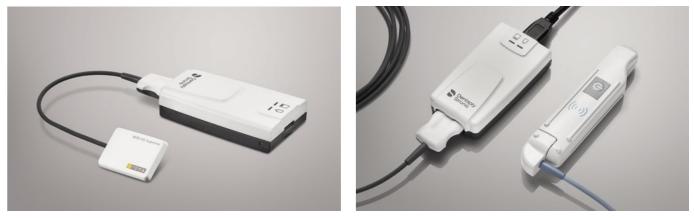

### USB or WiFi connectivity options

With the Xios XG sensors, you have the option of USB or WiFi connectivity for optimal flexibility. The use of Xios XG Supreme sensors in combination with the USB 3 interface allows for accelerated information read-out and optimized data transfer. A smooth transition between the technologies is possible at any time with just the change of the cable.

Proven and safe with the USB module

100%

Safe and flexible with the WiFi module