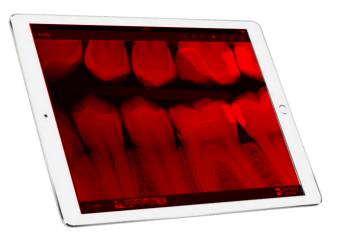

## Mobile image visualization with the Sidexis iX iPad app

Whether changing treatment rooms or explaining your diagnosis directly on the image - with Sidexis iX, you can take images with you wherever you go, making the iPad a convenient and accessible advisory tool.

#### Imaging on the go

so you can use all the mobile and flexible advantages of the iPad.

to clearly and precisely present your implant treatment proposal to the patient.