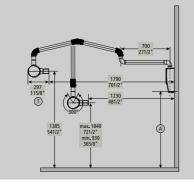

## Technical data

| Heliodent Plus                 |                                                                                                                                                                                                                              |  |  |  |
|--------------------------------|------------------------------------------------------------------------------------------------------------------------------------------------------------------------------------------------------------------------------|--|--|--|
| Generator type                 | High-frequency generator for constant high voltage                                                                                                                                                                           |  |  |  |
| Tube voltage                   | Adjustable between 60 kV and 70 kV                                                                                                                                                                                           |  |  |  |
| Tube current                   | 7 mA                                                                                                                                                                                                                         |  |  |  |
| Focal spot                     | 0.4 (IEC 336)                                                                                                                                                                                                                |  |  |  |
| Line voltage                   | 120-240 V ± 10 % without switching, 50/60 Hz                                                                                                                                                                                 |  |  |  |
| Exposure time                  | Incrementally adjustable from 0.01 to 3.2 s                                                                                                                                                                                  |  |  |  |
| Detector media                 | Preset for film and Xios XG Supreme sensors, exposure times can be individually adjusted, also for imaging plates and other sensor systems                                                                                   |  |  |  |
| Display                        | Multicolored display to show the different system states                                                                                                                                                                     |  |  |  |
| Focus-to-skin distance         | Standard 20 cm, optional 30 cm                                                                                                                                                                                               |  |  |  |
| Available installation options | Wall-mounted installation with three arm lengths, model mounted on treatment center, instal-<br>lation with manual release, remote control or remote timer, ceiling model, ceiling combination<br>with LEDview, mobile model |  |  |  |

Heliodent Plus, long support arm\*

Heliodent Plus, extra long support arm\*

| Xios XG Supreme                    |                                                       |  |  |  |
|------------------------------------|-------------------------------------------------------|--|--|--|
| Sensors                            |                                                       |  |  |  |
| Sensor 0: Active surface           | 18 mm x 24 mm                                         |  |  |  |
| Sensor 0: Overall dimensions       | 23.6 mm x 32 mm x 7.5 mm                              |  |  |  |
| Sensor 1: Active surface           | 20 mm x 30 mm                                         |  |  |  |
| Sensor 1: Overall dimensions       | 25.4 mm x 38.3 mm x 7.5 mm                            |  |  |  |
| Sensor 2: Active surface           | 25.6 mm x 36 mm                                       |  |  |  |
| Sensor 2: Overall dimensions       | 31.2 mm x 43 mm x 7.5 mm                              |  |  |  |
| Physical pixel size                | 15 μm                                                 |  |  |  |
| Measured resolution                | 28 lp/mm                                              |  |  |  |
| Theoretical resolution             | 33 lp/mm                                              |  |  |  |
| Sensor cable length                | Up to max. 2.7 m                                      |  |  |  |
| USB interface                      |                                                       |  |  |  |
| USB port of USB interface          | USB 3                                                 |  |  |  |
| Power supply                       | USB port                                              |  |  |  |
| WiFi                               |                                                       |  |  |  |
| Technology                         | IEEE 802.11b/g                                        |  |  |  |
| Charging station for WiFi function | Storage device and charger<br>with LED status display |  |  |  |