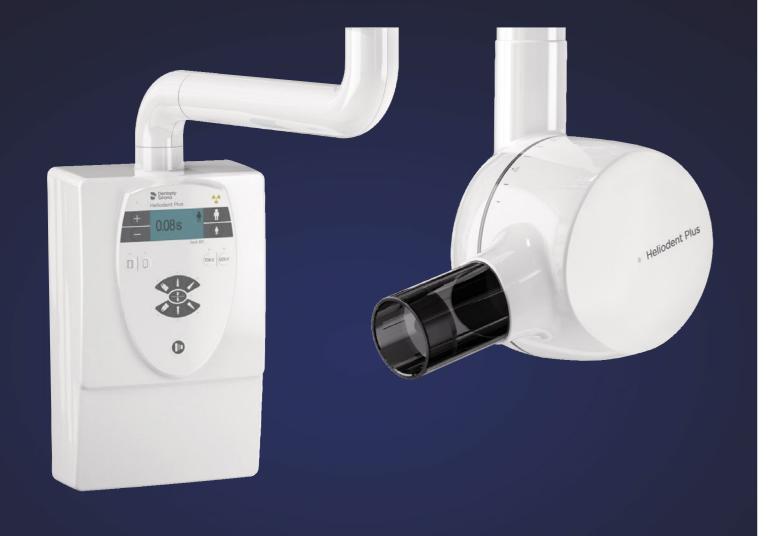

#### **Heliodent Plus**

The modularity of the X-ray generator, Heliodent Plus, enables it to adapt to your practice's surroundings, forming the basis for optimum X-ray images and allowing quick and safe operation.

# Heliodent Plus

The Heliodent Plus intraoral X-ray unit allows for optimal functionality in every practice. The modularity of its installation options and its image quality surpass every expectation.

## Advantages:

- ▶ Safe and intuitive operation
- ► Flexibility with three optional arm lengths
- Remote functionality
- Robust quality ensuring durability and security of investment

### Smart design for stable positioning and ultimate image quality

Heliodent Plus offers a 0.4 mm focal spot and vibration-free components to ideally support your workflow.