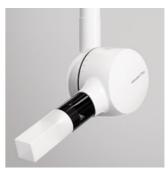

# Heliodent Plus

The Heliodent Plus intraoral X-ray unit allows for optimal functionality in every practice. The modularity of its installation options and its image quality surpass every expectation.

### Smart design for stable positioning and ultimate image quality

Heliodent Plus offers a 0.4 mm focal spot and vibration-free components to ideally support your workflow.

#### Intuitive and flexible

Significantly reduce obstacles with clear user options and numerous installation configurations, the Heliodent Plus provides a reliable partner for a truly flexible workflow supporting the unique needs of your practice.