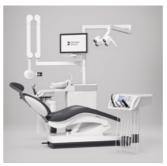

Through the combination of our intraoral X-ray products, from the X-ray generator to the holder system, the benefits are endless and can take your practice to the next level.

Heliodent Plus

Dentsply Sirona holder systems

#### **Heliodent Plus**

The modularity of the X-ray generator, Heliodent Plus, enables it to adapt to your practice's surroundings, forming the basis for optimum X-ray images and allowing quick and safe operation.

# Heliodent Plus

The Heliodent Plus intraoral X-ray unit allows for optimal functionality in every practice. The modularity of its installation options and its image quality surpass every expectation.