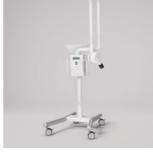

## Sophisticated installation

Thanks to its various installation options, the Heliodent Plus can be easily adapted to fit every X-ray situation, regardless of a room's dimensions or layout. Whether your unit is a wall model, ceiling mount, attached to the Dentsply Sirona treatment center or is a mobile unit, we provide options to support each unique workflow.

Wall model

Remote Control

Heliodent Plus on the treatment center

Heliodent Plus with mobile stand

20 cm standard cone

Round cone extension, 30 cm

Remote Timer

Manual release