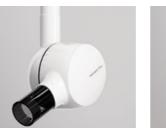

#### **Heliodent Plus**

The modularity of the X-ray generator, Heliodent Plus, enables it to adapt to your practice's surroundings, forming the basis for optimum X-ray images and allowing quick and safe operation.

# Heliodent Plus

The Heliodent Plus intraoral X-ray unit allows for optimal functionality in every practice. The modularity of its installation options and its image quality surpass every expectation.

### Smart design for stable positioning and ultimate image quality

Heliodent Plus offers a 0.4 mm focal spot and vibration-free components to ideally support your workflow.