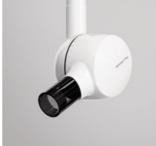

#### **Heliodent Plus**

The modularity of the X-ray generator, Heliodent Plus, enables it to adapt to your practice's surroundings, forming the basis for optimum X-ray images and allowing quick and safe operation.

# Heliodent Plus

The Heliodent Plus intraoral X-ray unit allows for optimal functionality in every practice. The modularity of its installation options and its image quality surpass every expectation.

### Smart design for stable positioning and ultimate image quality

Heliodent Plus offers a 0.4 mm focal spot and vibration-free components to ideally support your workflow.