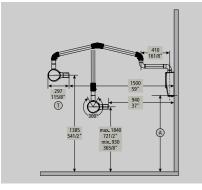

## Technical data

| Heliodent Plus                 |                                                                                                                                                                                                                              |  |  |  |
|--------------------------------|------------------------------------------------------------------------------------------------------------------------------------------------------------------------------------------------------------------------------|--|--|--|
| Generator type                 | High-frequency generator for constant high voltage                                                                                                                                                                           |  |  |  |
| Tube voltage                   | Adjustable between 60 kV and 70 kV                                                                                                                                                                                           |  |  |  |
| Tube current                   | 7 mA                                                                                                                                                                                                                         |  |  |  |
| Focal spot                     | 0.4 (IEC 336)                                                                                                                                                                                                                |  |  |  |
| Line voltage                   | 120-240 V ± 10 % without switching, 50/60 Hz                                                                                                                                                                                 |  |  |  |
| Exposure time                  | Incrementally adjustable from 0.01 to 3.2 s                                                                                                                                                                                  |  |  |  |
| Detector media                 | Preset for film and Xios XG Supreme sensors, exposure times can be individually adjusted, also for imaging plates and other sensor systems                                                                                   |  |  |  |
| Display                        | Multicolored display to show the different system states                                                                                                                                                                     |  |  |  |
| Focus-to-skin distance         | Standard 20 cm, optional 30 cm                                                                                                                                                                                               |  |  |  |
| Available installation options | Wall-mounted installation with three arm lengths, model mounted on treatment center, instal-<br>lation with manual release, remote control or remote timer, ceiling model, ceiling combination<br>with LEDview, mobile model |  |  |  |

Heliodent Plus, long support arm\*

Heliodent Plus, extra long support arm\*

| Xios XG Supreme                    |                                                       |  |  |  |
|------------------------------------|-------------------------------------------------------|--|--|--|
| Sensors                            |                                                       |  |  |  |
| Sensor 0: Active surface           | 18 mm x 24 mm                                         |  |  |  |
| Sensor 0: Overall dimensions       | 23.6 mm x 32 mm x 7.5 mm                              |  |  |  |
| Sensor 1: Active surface           | 20 mm x 30 mm                                         |  |  |  |
| Sensor 1: Overall dimensions       | 25.4 mm x 38.3 mm x 7.5 mm                            |  |  |  |
| Sensor 2: Active surface           | 25.6 mm x 36 mm                                       |  |  |  |
| Sensor 2: Overall dimensions       | 31.2 mm x 43 mm x 7.5 mm                              |  |  |  |
| Physical pixel size                | 15 μm                                                 |  |  |  |
| Measured resolution                | 28 lp/mm                                              |  |  |  |
| Theoretical resolution             | 33 lp/mm                                              |  |  |  |
| Sensor cable length                | Up to max. 2.7 m                                      |  |  |  |
| USB interface                      |                                                       |  |  |  |
| USB port of USB interface          | USB 3                                                 |  |  |  |
| Power supply                       | USB port                                              |  |  |  |
| WiFi                               |                                                       |  |  |  |
| Technology                         | IEEE 802.11b/g                                        |  |  |  |
| Charging station for WiFi function | Storage device and charger<br>with LED status display |  |  |  |