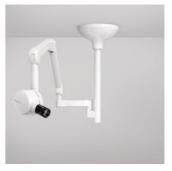

## Sophisticated installation

Thanks to its various installation options, the Heliodent Plus can be easily adapted to fit every X-ray situation, regardless of a room's dimensions or layout. Whether your unit is a wall model, ceiling mount, attached to the Dentsply Sirona treatment center or is a mobile unit, we provide options to support each unique workflow.

Wall model

Remote Control

Heliodent Plus on the treatment center

Heliodent Plus with mobile stand

20 cm standard cone

Round cone extension, 30 cm

Remote Timer

Manual release

Heliodent Plus with ceiling mount

Square cone extension, 30 cm

Ceiling combination with LEDview Plus

Configure your Heliodent Plus at www.heliodentconfigurator.com