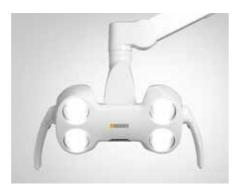

### 3 Optimum visibility

- Perfect illumination of the treatment area LEDview Plus or LEDlight operating light, LED instrument light
- Flexible headrests
  Flat or double
  articulating headrest
- Perfect intraoral images SiroCam F, AF or AF+, 22" HD monitor on the treatment center

# Two operating light options - always optimal illumination

Two choices of LED lights for optimal illumination of the operating field. Our premium operating light LEDview Plus offers with its polychrome LEDs and sophisticated technical features natural light in perfection.

LEDlight

LEDview Plus