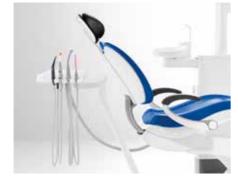

#### CS - The whip arm design

The **whip arm design** is ideal for the widest range of treatment situations with four-handed or two-handed dentistry. The dentist element can be rotated by up to 240° for optimal positioning. The maximum distance between the dentist element and instruments is 90 cm.

#### TS version with hanging hoses

- The height of the dentist element can be adjusted and held in place with a pneumatic brake
- Ergonomic design with flexibly positionable dentist element and movable tray holder
- Ample instrument area on the dentist element and tray holder

#### CS version with whip arms

- Ideal for the widest range of treatment situations, regardless of two-handed or four-handed treatment
- Optimum reach of instrument hoses: up to 90 cm
- The height of the dentist element can be adjusted and held in place with a pneumatic brake