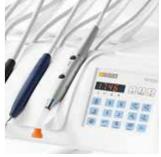

#### Perfect results

- Clinically perfect
- Esthetically perfect
- Perfect for the success of your practice

- 1 Sprayvit E
  - Optimal visibility due to integrated LED light.
- BL ISO E motor
  Sterilizable brushless motor with speed and torque control during treatment.
  Especially lightweight, compact and with a wide speed range.
- SiroSonic L scaler
  Handpiece and tips can be sterilized. Controlled, straight oscillation with electronic power and water control.
- SiroCam F or AF or AF+
  Detailed intraoral images with the easy to operate SiroCam F or AF/AF+ with autofocus.

# Intuitive operation

Difficult treatments require your full concentration.
This is why Intego Pro is intuitive – with two state-of-the-art, intuitive user interfaces and innovative instruments for stress-free treatment.
So you can concentrate on what's really important – your patient and a perfect treatment result.

#### EasyPad

Clear and intuitive user interface - standard in Intego Pro.

#### EasyTouch

This user interface can be optionally integrated. More operating comfort thanks to intuitive touchscreen technology and additional operating and display options.