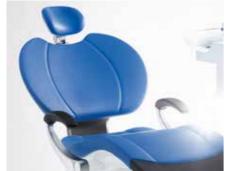

# Impressive patient comfort

Your patients will also appreciate this comfort: The Intego Pro patient chair has an ergonomic design and, together with the headrest, ensures that your patients are especially comfortable. The chair lowers far enough so that even shorter patients can get in and out easily. And there is no doubt – patients who are comfortable feel more secure and remain loyal to your practice.

#### Choice of two headrests

The flat headrest can be adjusted quickly and flexibly. Optionally, you can select a double articulating headrest that is easier to position and allows you optimal visibility even in difficult-to-see areas.

Flat headrest

Double articulating headrest