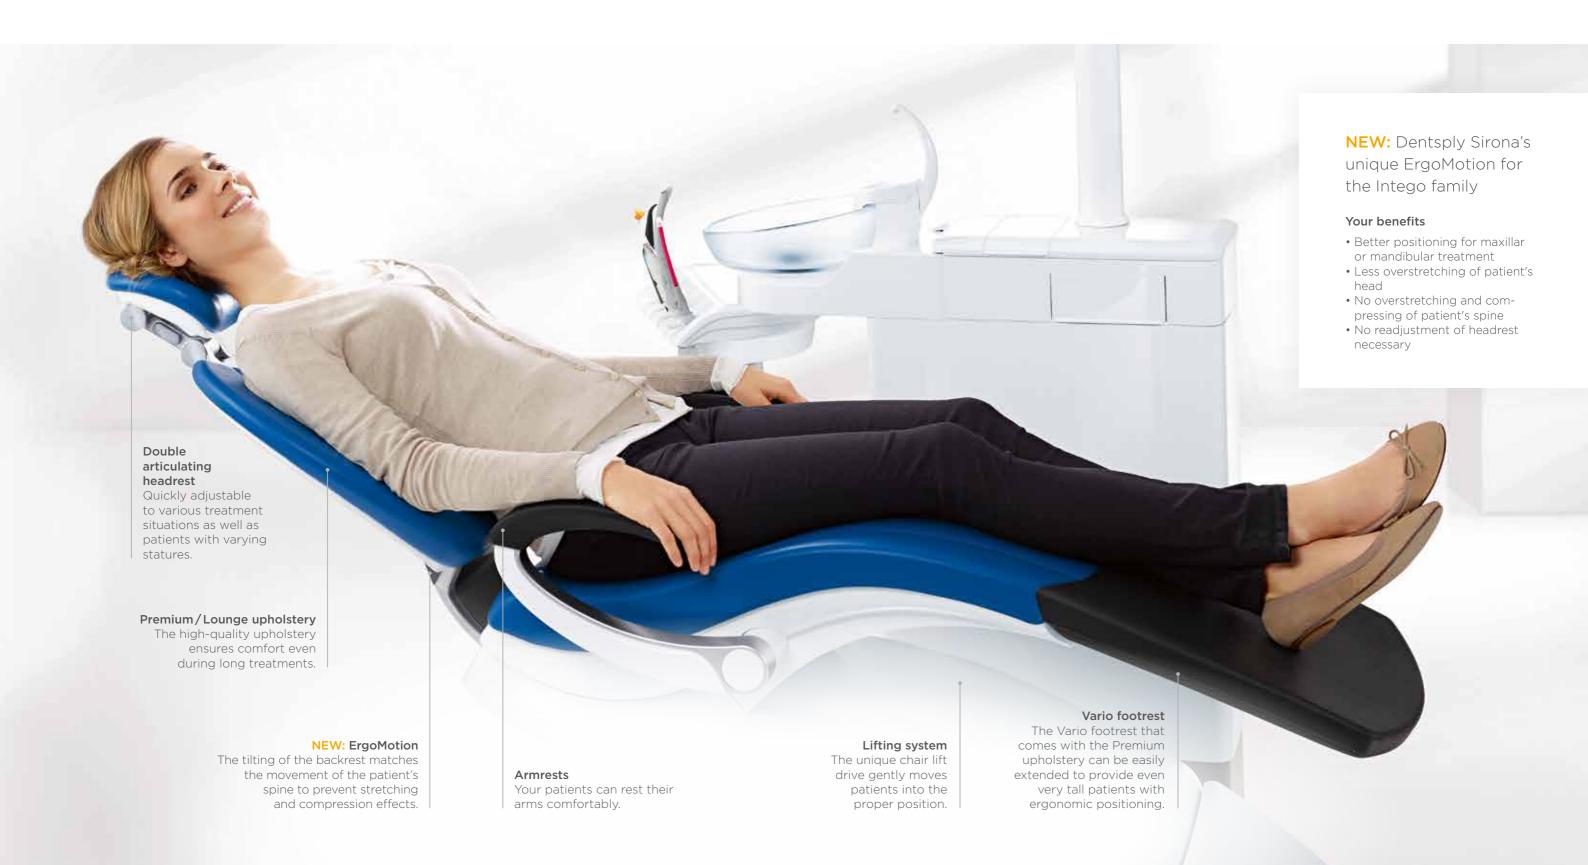

## 1 Intuitive sitting

- More freedom of movement Thin backrest for ideal freedom of leg movement, flexible positioning of the foot control
- Optimized instrument placement
  Perfect coordination of dentist and assistant elements, flexible positioning of the additional tray in the whip arm and hanging hose models
- Comfortable working stools Hugo, Carl, Paul

# 2 Comfortable positioning

- Easy adjustment of the treatment center Flexible height adjustment, swiveling cuspidor
- Greater patient comfort Gentle chair lift drive, armrests, Vario footrest, comfortable upholstery, ErgoMotion

### 3 Optimum visibility

- Perfect illumination of the treatment area LEDview Plus or LEDlight operating light, LED instrument light
- Flexible headrests
  Flat or double
  articulating headrest
- Perfect intraoral images SiroCam F, AF or AF+, 22" HD monitor on the treatment center

### 4 Integrated workflow

- Intuitive operation
  EasyPad user interface or
  EasyTouch touchscreen
- Integrated tabletop device functions
   Integrated torque control for endodontics, ApexLocator
- Modern equipment
  Innovative instruments,
  modern patient communication system Sivision,
  USB, SD card and
  Ethernet interface

# Impressive patient comfort

Your patients will also appreciate this comfort: The Intego Pro patient chair has an ergonomic design and, together with the headrest, ensures that your patients are especially comfortable. The chair lowers far enough so that even shorter patients can get in and out easily. And there is no doubt – patients who are comfortable feel more secure and remain loyal to your practice.