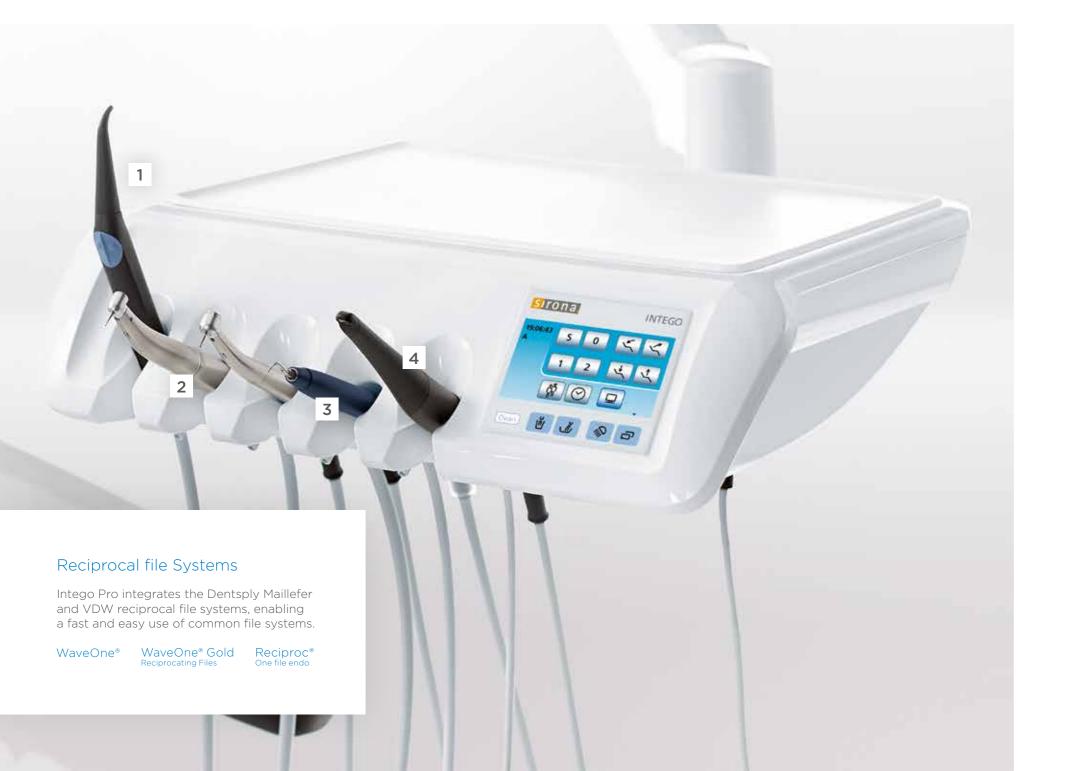

### 4 Integrated workflow

- Intuitive operation
  EasyPad user interface or
  EasyTouch touchscreen
- Integrated tabletop device functions
   Integrated torque control for endodontics, ApexLocator
- Modern equipment
  Innovative instruments,
  modern patient communication system Sivision,
  USB, SD card and
  Ethernet interface

# Intuitive operation

Difficult treatments require your full concentration.
This is why Intego Pro is intuitive – with two state-of-the-art, intuitive user interfaces and innovative instruments for stress-free treatment.
So you can concentrate on what's really important – your patient and a perfect treatment result.