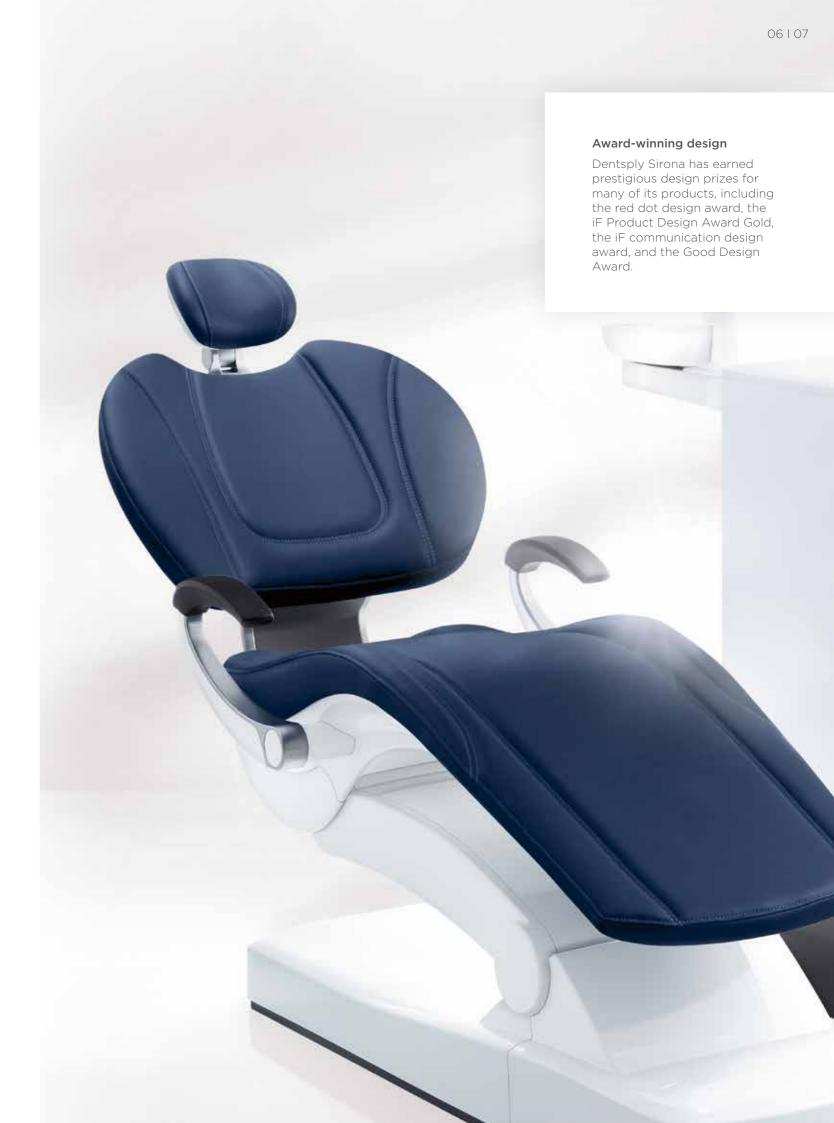

# Ergonomic design you can rely on

The treatment center is the heart of your practice. Intego Pro perfectly combines appearance and functionality – so you can work comfortably under optimal conditions. In addition to their harmonious design, coordinated components and variety of color combinations, Intego Pro treatment centers meet the strict criteria of our ergonomics concept. Intego Pro fits the style of your practice – and your taste.

# Impressive patient comfort

Your patients will also appreciate this comfort: The Intego Pro patient chair has an ergonomic design and, together with the headrest, ensures that your patients are especially comfortable. The chair lowers far enough so that even shorter patients can get in and out easily. And there is no doubt – patients who are comfortable feel more secure and remain loyal to your practice.