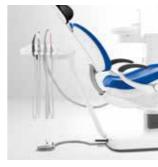

# Great value you can rely on

Your work day is complex and places many different demands on the treatment center you choose. Intego Pro gives you the perfect solution: Choose from two treatment concepts that you can configure flexibly. Whether you select a whip arm or a hanging hoses design – every option offers optimal performance at a fair price.

#### Your benefits at a glance

- Integrated, comprehensive infection prevention concept for optimal results.
- EasyTouch touchscreen and integrated foot control concept for easy, intuitive operation.
- Flexible assistant element suitable for two- or four-handed treatment.
- Numerous equipment options with a great value.
- Available as the TS model with hanging hoses or CS with whip arms.

#### TS version with hanging hoses

- The height of the dentist element can be adjusted and held in place with a pneumatic brake
- Ergonomic design with flexibly positionable dentist element and movable tray holder
- Ample instrument area on the dentist element and tray holder