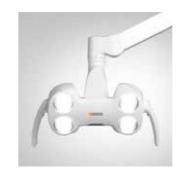

#### Assistant element: Comfort or Compact

Both assistant elements are very space-saving and ensure maximum freedom of movement. With the Comfort model, you can work comfortably even without an assistant.

Comfort assistant element

Compact assistant element