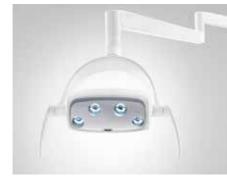

### 3 Optimum visibility

- Perfect illumination of the treatment area LEDview Plus or LEDlight operating light, LED instrument light
- Flexible headrests
  Flat or double
  articulating headrest
- Perfect intraoral images SiroCam F, AF or AF+, 22" HD monitor on the treatment center

# Two operating light options - always optimal illumination

Two choices of LED lights for optimal illumination of the operating field. Our premium operating light LEDview Plus offers with its polychrome LEDs and sophisticated technical features natural light in perfection.

LEDlight

LEDview Plus