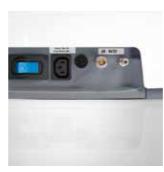

#### Interfaces: flexible into the future

A network interface in the patient chair and a USB port in the dentist or assistant element allow you to integrate new functions and network your practice – troubleshooting by your service technician is also much easier.