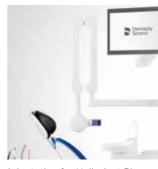

With this HD monitor, you can explain intra-oral camera and X-ray images, software and planning views, videos and PowerPoint presentations to your patient directly at the treatment center.

Integrated USB interface

Sivision 22" AC monitor