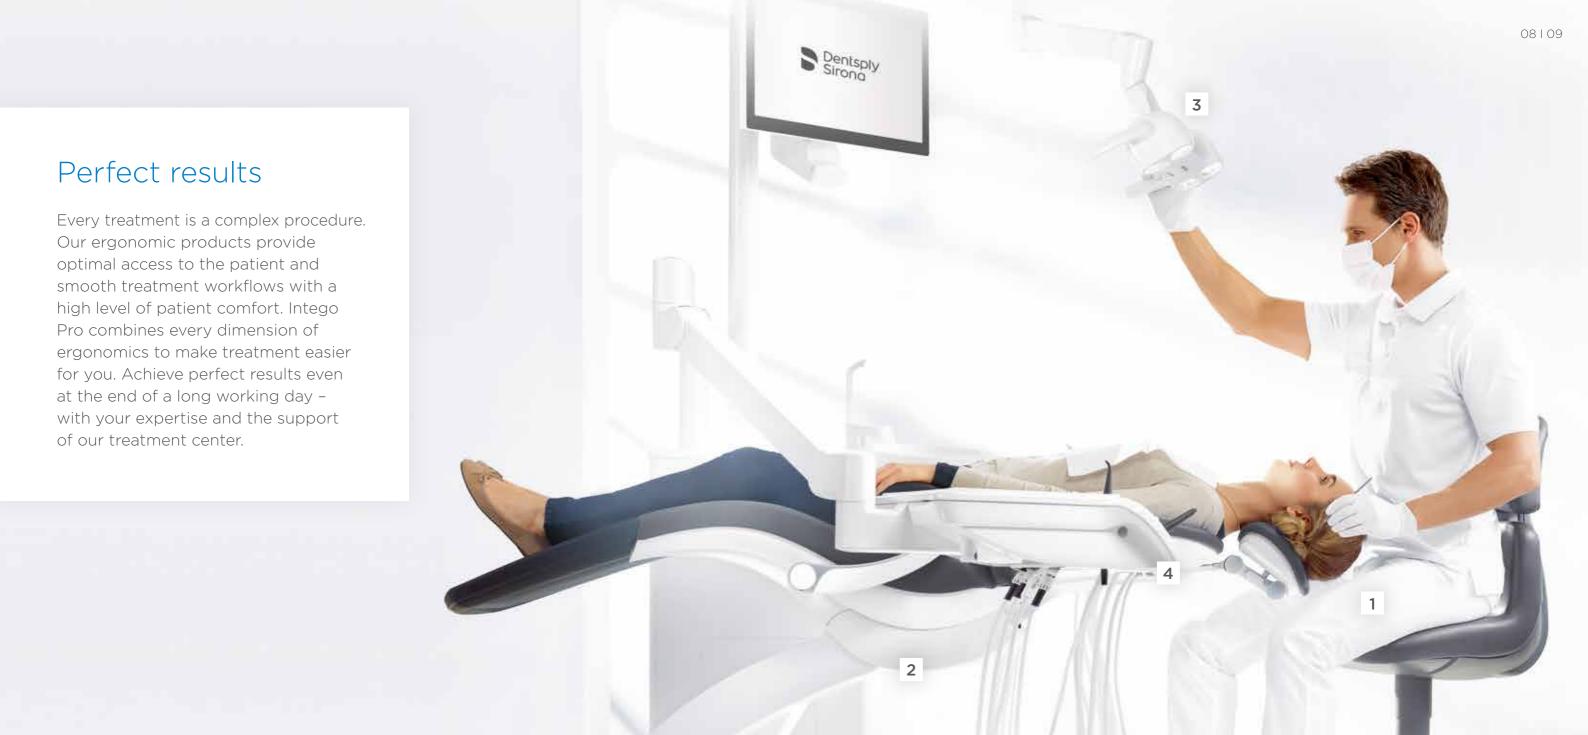

## 1 Intuitive sitting

- More freedom of movement Thin backrest for ideal freedom of leg movement, flexible positioning of the foot control
- Optimized instrument placement
  Perfect coordination of dentist and assistant elements, flexible positioning of the additional tray in the whip arm and hanging hose models
- Comfortable working stools Hugo, Carl, Paul

# 2 Comfortable positioning

- Easy adjustment of the treatment center Flexible height adjustment, swiveling cuspidor
- Greater patient comfort Gentle chair lift drive, armrests, Vario footrest, comfortable upholstery, ErgoMotion

### 3 Optimum visibility

- Perfect illumination of the treatment area LEDview Plus or LEDlight operating light, LED instrument light
- Flexible headrests
  Flat or double
  articulating headrest
- Perfect intraoral images SiroCam F, AF or AF+, 22" HD monitor on the treatment center

### 4 Integrated workflow

- Intuitive operation
  EasyPad user interface or
  EasyTouch touchscreen
- Integrated tabletop device functions
   Integrated torque control for endodontics, ApexLocator
- Modern equipment
  Innovative instruments,
  modern patient communication system Sivision,
  USB, SD card and
  Ethernet interface

#### Perfect results

- Clinically perfect
- Esthetically perfect
- Perfect for the success of your practice

- 1 Sprayvit E
  - Optimal visibility due to integrated LED light.
- BL ISO E motor
  Sterilizable brushless motor with speed and torque control during treatment.
  Especially lightweight, compact and with a wide speed range.
- SiroSonic L scaler
  Handpiece and tips can be sterilized. Controlled, straight oscillation with electronic power and water control.
- SiroCam F or AF or AF+
  Detailed intraoral images with the easy to operate SiroCam F or AF/AF+ with autofocus.