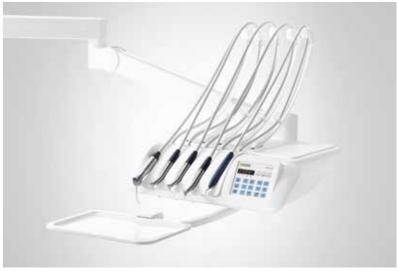

#### Assistant element: Comfort or Compact

Both assistant elements are very space-saving and ensure maximum freedom of movement. With the Comfort model, you can work comfortably even without an assistant.

Comfort assistant element

Compact assistant element