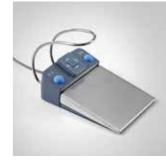

## 1 Intuitive sitting

- More freedom of movement Thin backrest for ideal freedom of leg movement, flexible positioning of the foot control
- Optimized instrument placement
  Perfect coordination of dentist and assistant elements, flexible positioning of the additional tray in the whip arm and hanging hose models
- Comfortable working stools Hugo, Carl, Paul

# 2 Comfortable positioning

- Easy adjustment of the treatment center Flexible height adjustment, swiveling cuspidor
- Greater patient comfort Gentle chair lift drive, armrests, Vario footrest, comfortable upholstery, ErgoMotion