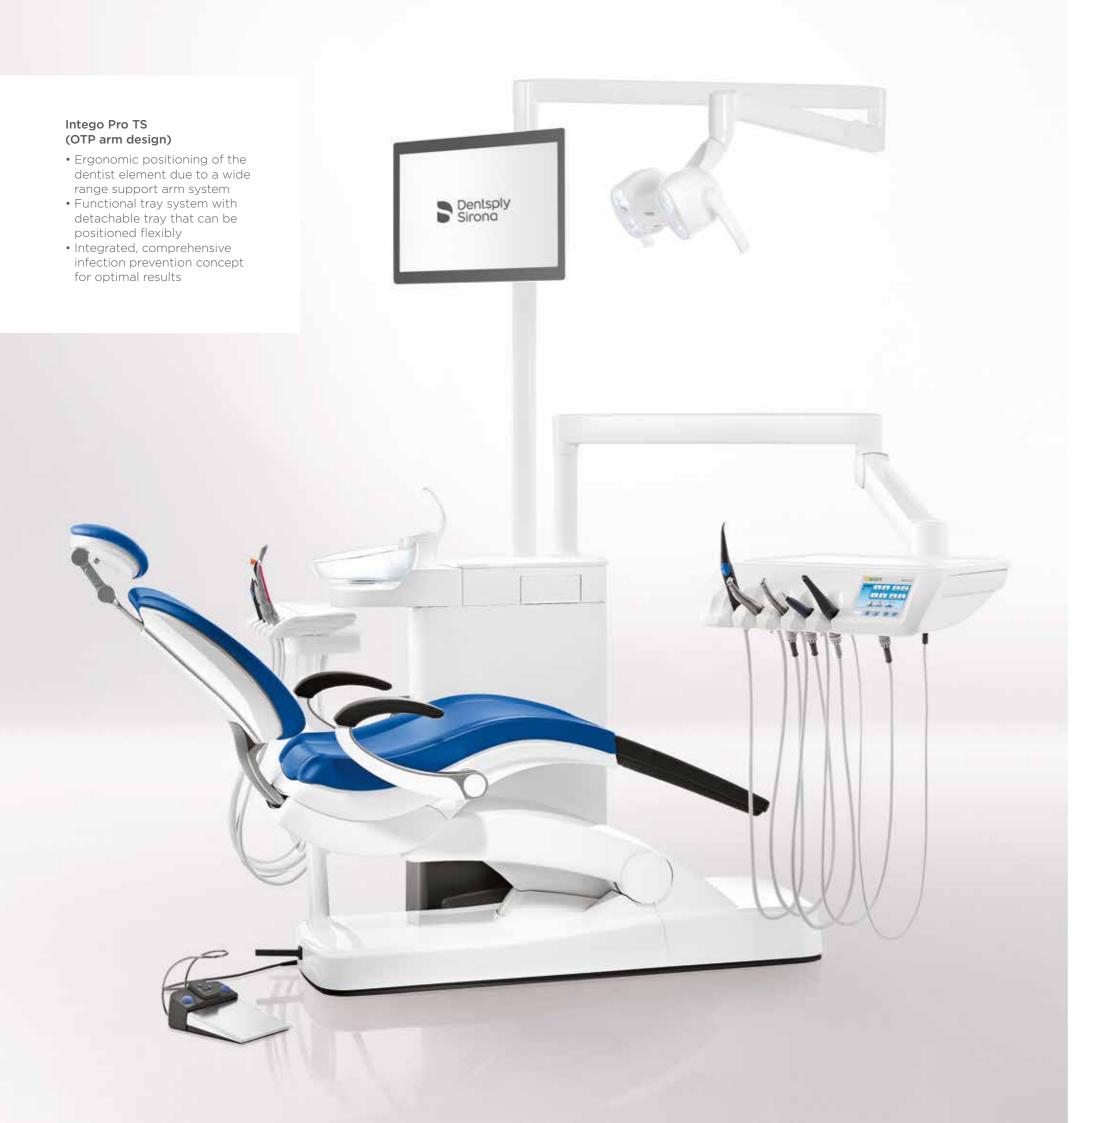

#### CS - The whip arm design

The **whip arm design** is ideal for the widest range of treatment situations with four-handed or two-handed dentistry. The dentist element can be rotated by up to 240° for optimal positioning. The maximum distance between the dentist element and instruments is 90 cm.

# Ergonomic design you can rely on

The treatment center is the heart of your practice. Intego Pro perfectly combines appearance and functionality – so you can work comfortably under optimal conditions. In addition to their harmonious design, coordinated components and variety of color combinations, Intego Pro treatment centers meet the strict criteria of our ergonomics concept. Intego Pro fits the style of your practice – and your taste.