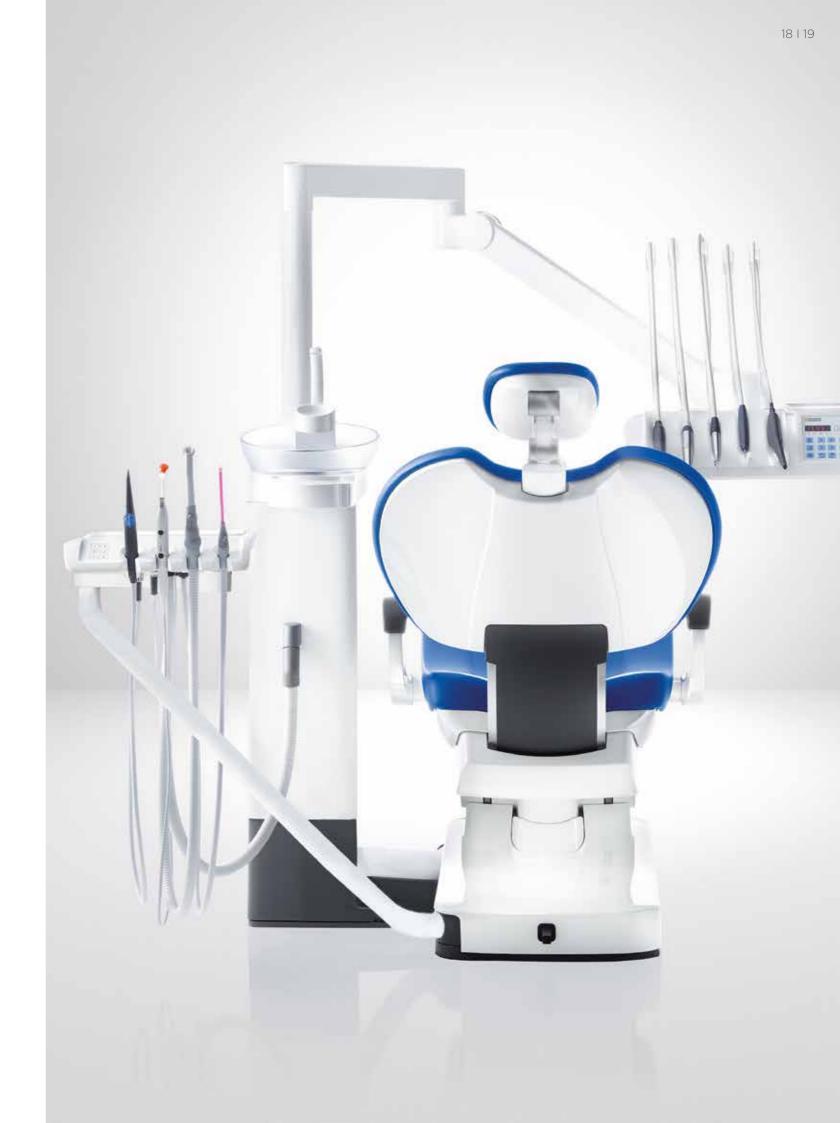

#### CS - The whip arm design

The **whip arm design** is ideal for the widest range of treatment situations with four-handed or two-handed dentistry. The dentist element can be rotated by up to 240° for optimal positioning. The maximum distance between the dentist element and instruments is 90 cm.

# Ergonomic design you can rely on

The treatment center is the heart of your practice. Intego Pro perfectly combines appearance and functionality – so you can work comfortably under optimal conditions. In addition to their harmonious design, coordinated components and variety of color combinations, Intego Pro treatment centers meet the strict criteria of our ergonomics concept. Intego Pro fits the style of your practice – and your taste.

## 1 Intuitive sitting

- More freedom of movement Thin backrest for ideal freedom of leg movement, flexible positioning of the foot control
- Optimized instrument placement
  Perfect coordination of dentist and assistant elements, flexible positioning of the additional tray in the whip arm and hanging hose models
- Comfortable working stools Hugo, Carl, Paul

# 2 Comfortable positioning

- Easy adjustment of the treatment center Flexible height adjustment, swiveling cuspidor
- Greater patient comfort Gentle chair lift drive, armrests, Vario footrest, comfortable upholstery, ErgoMotion

### 3 Optimum visibility

- Perfect illumination of the treatment area LEDview Plus or LEDlight operating light, LED instrument light
- Flexible headrests
  Flat or double
  articulating headrest
- Perfect intraoral images SiroCam F, AF or AF+, 22" HD monitor on the treatment center

### 4 Integrated workflow

- Intuitive operation
  EasyPad user interface or
  EasyTouch touchscreen
- Integrated tabletop device functions
   Integrated torque control for endodontics, ApexLocator
- Modern equipment
  Innovative instruments,
  modern patient communication system Sivision,
  USB, SD card and
  Ethernet interface