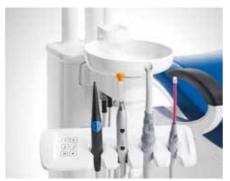

#### Assistant element: Comfort or Compact

Both assistant elements are very space-saving and ensure maximum freedom of movement. With the Comfort model, you can work comfortably even without an assistant.

Comfort assistant element

Compact assistant element

#### Assistant element

- Comfort version, on a support arm with wide swivel range
- 4 handpiece positions
- Saliva ejector and HVE
- Light source for Sprayvit E