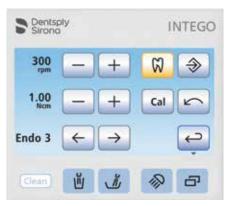

#### Integration possibilities for endodontic treatments

#### ApexLocator

An ApexLocator can also be integrated into the EasyTouch to allow for permanent control of the working depth during endodontic treatment and a reduction of X-ray exposure.

#### **Integrated Torque Control**

Speed and torque are adjustable, and the motor stops automatically when the set maximum torque is reached. This ensures greater safety and perfect workflow for endodontic treatment.