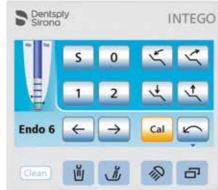

#### Integration possibilities for endodontic treatments

#### ApexLocator

An ApexLocator can also be integrated into the EasyTouch to allow for permanent control of the working depth during endodontic treatment and a reduction of X-ray exposure.

#### **Integrated Torque Control**

Speed and torque are adjustable, and the motor stops automatically when the set maximum torque is reached. This ensures greater safety and perfect workflow for endodontic treatment.