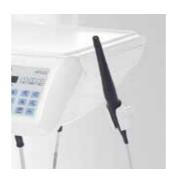

#### CS - The whip arm design

The **whip arm design** is ideal for the widest range of treatment situations with four-handed or two-handed dentistry. The dentist element can be rotated by up to 240° for optimal positioning. The maximum distance between the dentist element and instruments is 90 cm.

#### CS version with whip arms

- Ideal for the widest range of treatment situations, regardless of two-handed or four-handed treatment
- Optimum reach of instrument hoses: up to 90 cm
- The height of the dentist element can be adjusted and held in place with a pneumatic brake