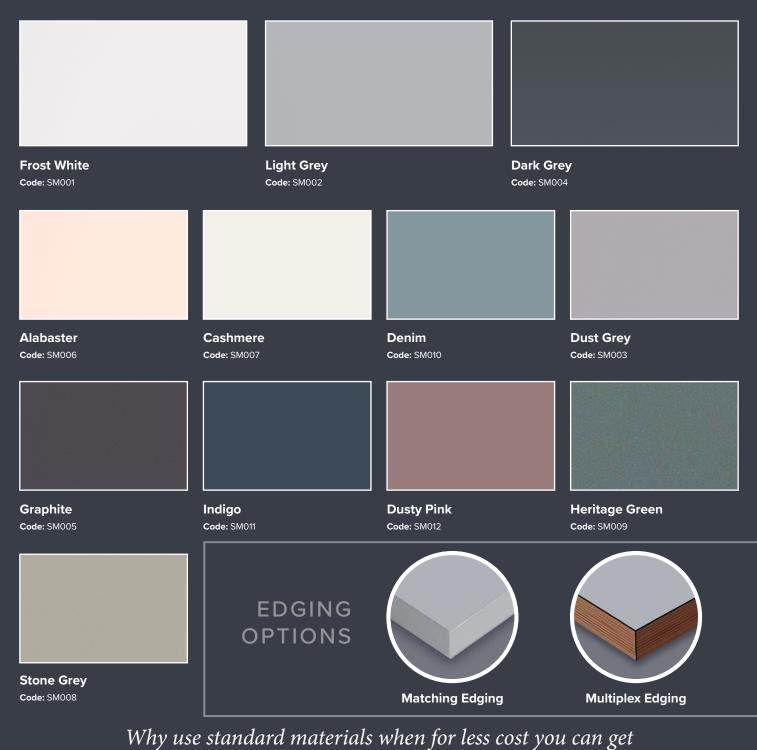

## SUPERMATT BOARDS

- MDF 3050 x 1220 x 18mm
- Double sided supermatt boards
- Protective film both sides
- Anti-scratch resistance
- Anti-fingerprint technology
- Repairable-with thermal heating
- 12 latest trend colours
- Matching and multiplex edgings

## SERICA SUPERMATT BOARDS

- MDF 3050 x 1220 x 18mm
- Double sided supermatt boards
- Protective film both sides
- Anti-scratch resistance

- Anti-fingerprint technology
- Repairable-with thermal heating
- 12 latest trend colours
- Matching and multiplex edgings

the latest technology in the best trend colours?

Use CommonSense, use ... SERICA®

Due to the limitations of photography and the print production process, the colours you see in this leaflet may not be a totally accurate reproduction of the actual product. If you would like to see a sample of any product shown, please contact our sales team.