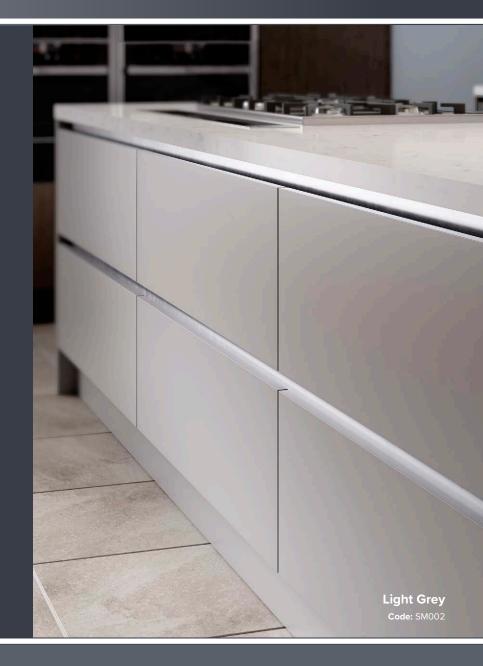

## *The new standard in luxury super-matt board*



## KEY FEATURES:

## SUPERMATT BOARDS

- MDF 3050 x 1220 x 18mm
- Double sided supermatt boards
- Protective film both sides
- Anti-scratch resistance
- Anti-fingerprint technology
- Repairable-with thermal heating
- 12 latest trend colours
- Matching and multiplex edgings





## SERICA SUPERMATT BOARDS

- MDF 3050 x 1220 x 18mm
- Double sided supermatt boards
- Protective film both sides
- Anti-scratch resistance

- Anti-fingerprint technology
- Repairable-with thermal heating
- 12 latest trend colours
- Matching and multiplex edgings



the latest technology in the best trend colours?

Use CommonSense, use ... SERICA®

Due to the limitations of photography and the print production process, the colours you see in this leaflet may not be a totally accurate reproduction of the actual product. If you would like to see a sample of any product shown, please contact our sales team.